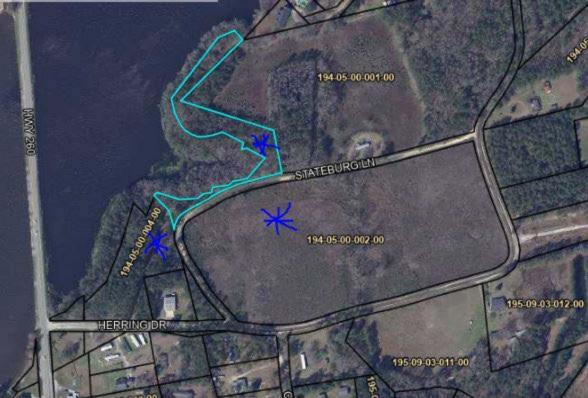

## LAKE LAND ON FIRST WATER (DEAN SWAMP)

LOCATION: CLARENDON COUNTY

ADDRESS: HERRING DR & STATESBURG ROAD

TAX MAP #194-05-00-004-00 (3.54 +/- acs), TMS#194-05-00-005-00 (2.68 +/- acs) and TMS# 195-05-00-002-00 (22.00 +/- acs).

Tract TMS#194-05-00-004-00 & TMS#194-05-00-005-00 have deeded ownership up to high water mark. See plats.

SIZE: DEEDED 29.34 +/- ACRES,

**ZONING: PZ Performance Zoning** 

FINANCIAL TERMS: Cash at Closing

SALES PRICE: \$275,000

COMMENTS: WATERFRONT LAKE LAND ON IMPOUNDMENT WATERS OF LAKE MARION. NICE VIEW OF WYBOO AND WITHIN .75 MILES OF PUBLIC BOAT LANDING. MAYBE SUITABLE FOR A RESIDENTIAL BUILDING.

DISCLAIMER: The above information is considered correct but is not guaranteed. Acreage information was taken from existing plats and tax assessor's records. Buyer should have a routine title examination performed by an attorney. Kevin Ross, K.Ross & Associates, LLC is a licensed real estate broker representing the seller.