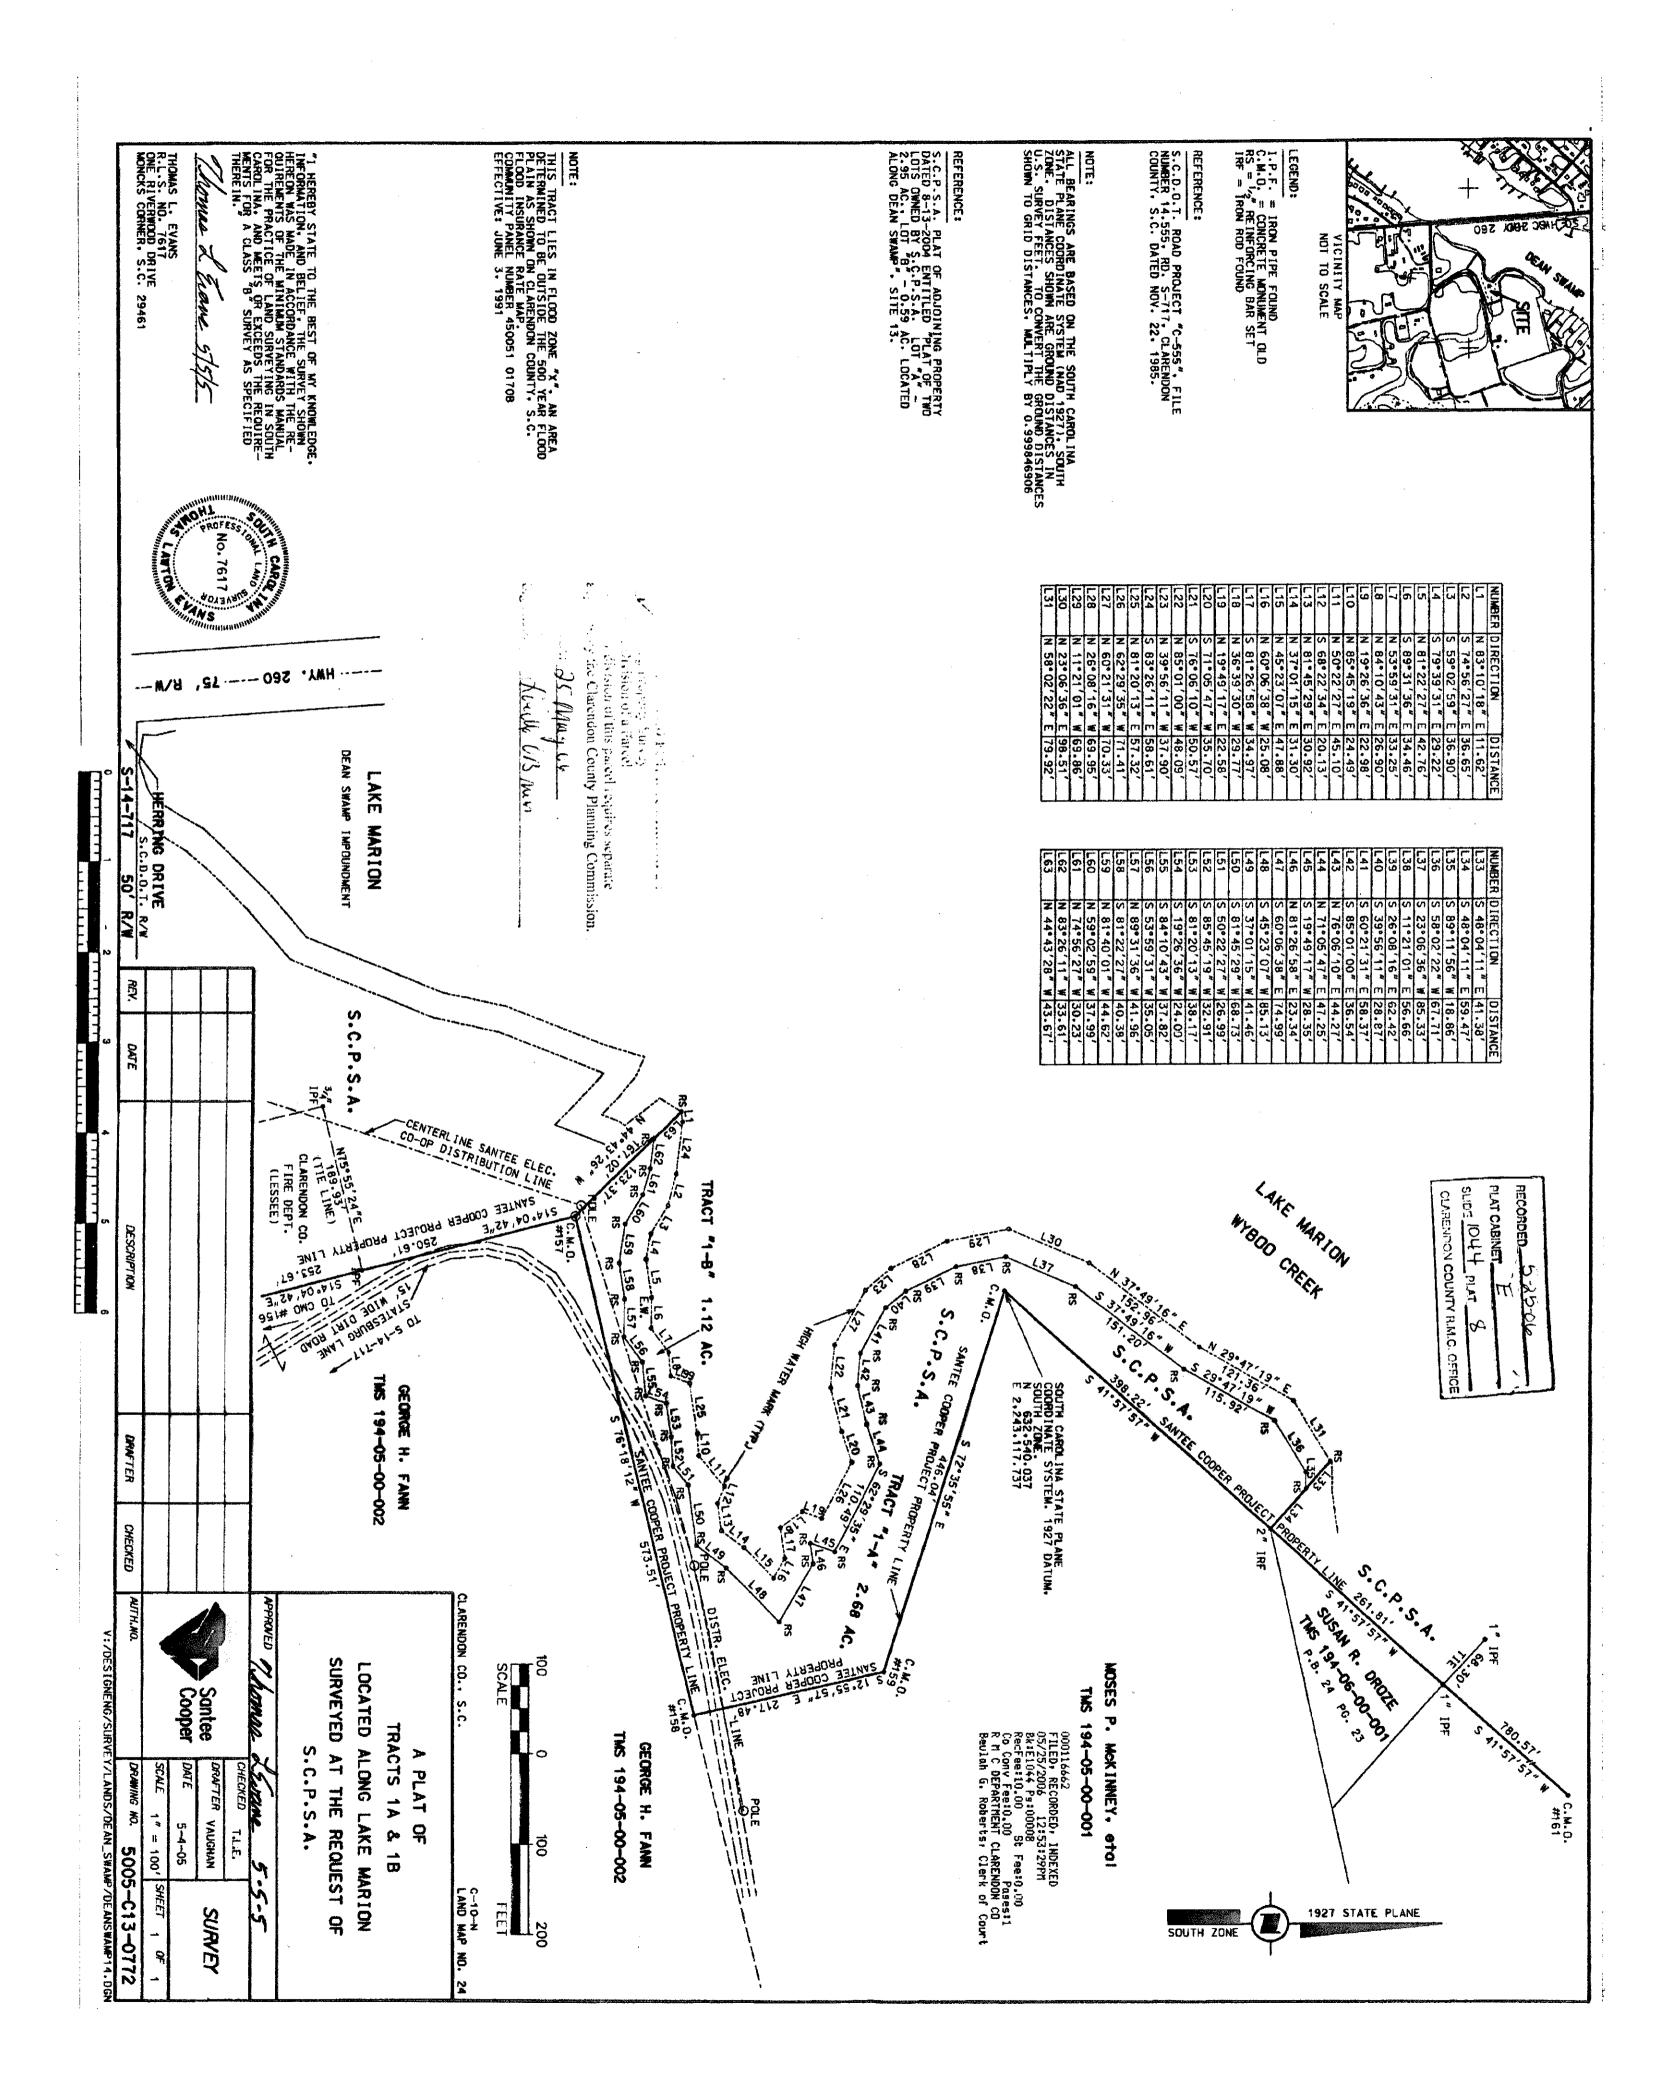

## LAKE LAND ON FIRST WATER (DEAN SWAMP)

LOCATION: CLARENDON COUNTY

ADDRESS: HERRING DR & STATESBURG ROAD

TAX MAP #194-05-00-004-00 (3.54 +/- acs), TMS#194-05-00-005-00 (2.68 +/- acs) and TMS# 195-05-00-002-00 (22.00 +/- acs).

Tract TMS#194-05-00-004-00 & TMS#194-05-00-005-00 have deeded ownership up to high water mark. See plats.

SIZE: DEEDED 29.34 +/- ACRES,

**ZONING: PZ Performance Zoning** 

FINANCIAL TERMS: Cash at Closing

SALES PRICE: \$275,000

COMMENTS: WATERFRONT LAKE LAND ON IMPOUNDMENT WATERS OF LAKE MARION. NICE VIEW OF WYBOO AND WITHIN .75 MILES OF PUBLIC BOAT LANDING. MAYBE SUITABLE FOR A RESIDENTIAL BUILDING.

DISCLAIMER: The above information is considered correct but is not guaranteed. Acreage information was taken from existing plats and tax assessor's records. Buyer should have a routine title examination performed by an attorney. Kevin Ross, K.Ross & Associates, LLC is a licensed real estate broker representing the seller.