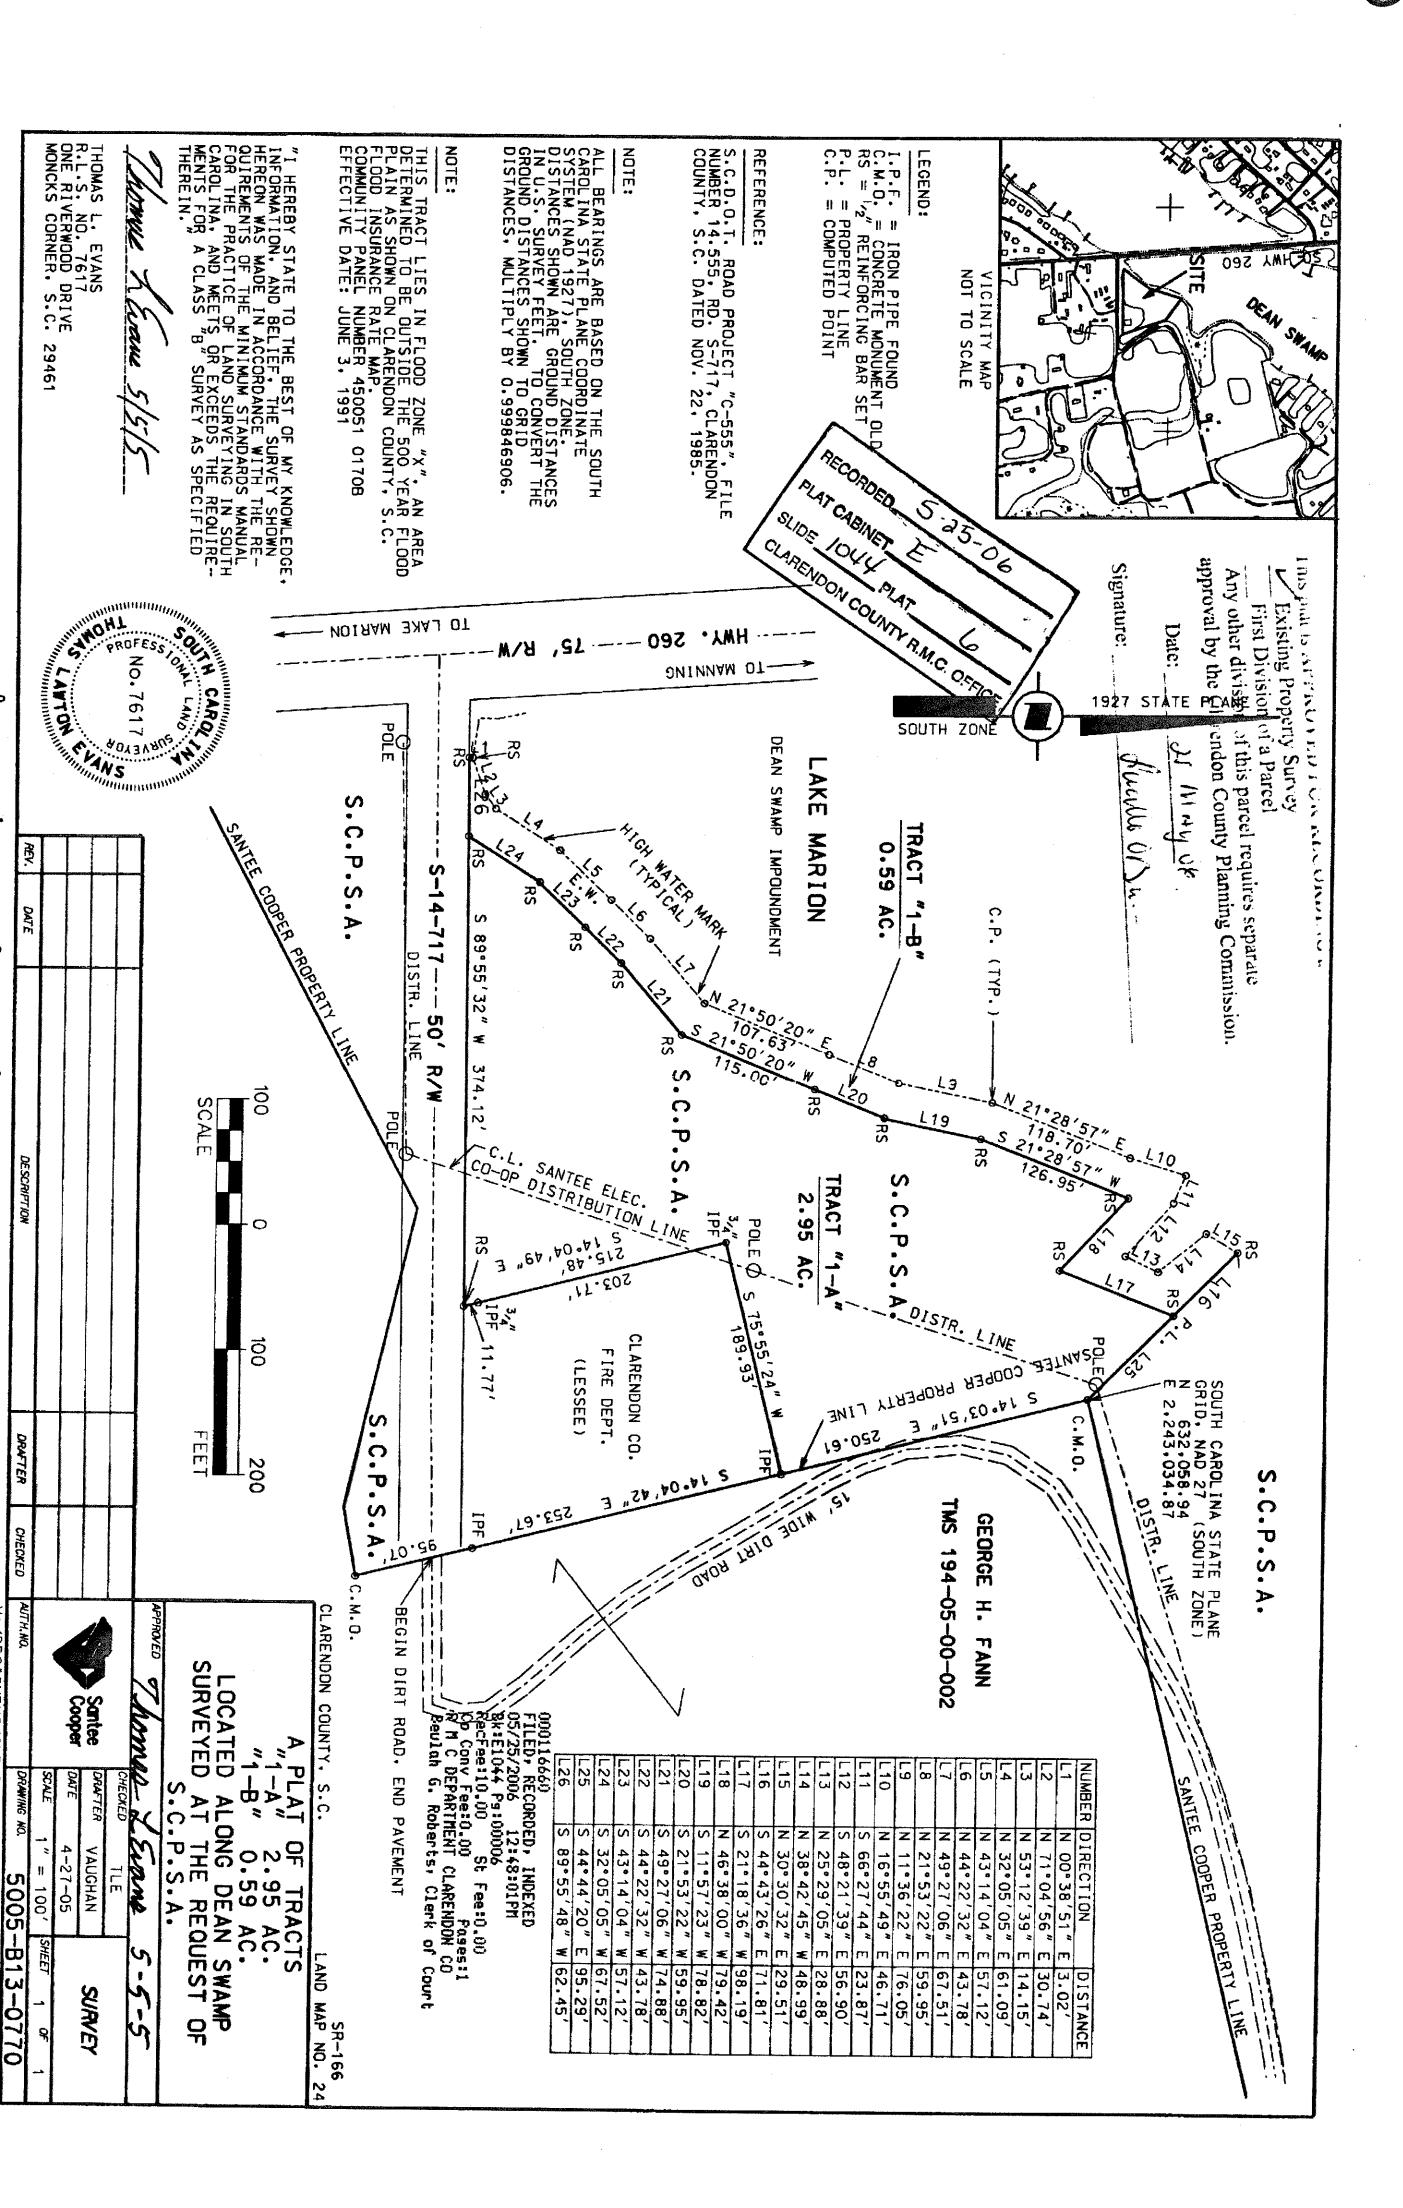

## LAKE LAND ON FIRST WATER (DEAN SWAMP)

LOCATION: CLARENDON COUNTY

ADDRESS: HERRING DR & STATESBURG ROAD

TAX MAP #194-05-00-004-00 (3.54 +/- acs), TMS#194-05-00-005-00 (2.68 +/- acs) and TMS# 195-05-00-002-00 (22.00 +/- acs).

Tract TMS#194-05-00-004-00 & TMS#194-05-00-005-00 have deeded ownership up to high water mark. See plats.

SIZE: DEEDED 29.34 +/- ACRES,

**ZONING: PZ Performance Zoning** 

FINANCIAL TERMS: Cash at Closing

SALES PRICE: \$275,000

COMMENTS: WATERFRONT LAKE LAND ON IMPOUNDMENT WATERS OF LAKE MARION. NICE VIEW OF WYBOO AND WITHIN .75 MILES OF PUBLIC BOAT LANDING. MAYBE SUITABLE FOR A RESIDENTIAL BUILDING.

DISCLAIMER: The above information is considered correct but is not guaranteed. Acreage information was taken from existing plats and tax assessor's records. Buyer should have a routine title examination performed by an attorney. Kevin Ross, K.Ross & Associates, LLC is a licensed real estate broker representing the seller.